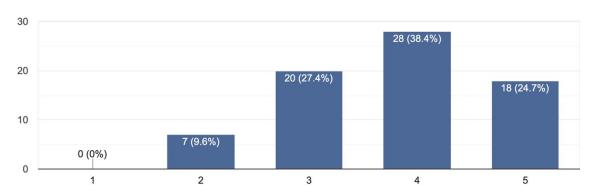

#### **Teaching Workload**

73 responses

The environment of the college is conducive to teaching and research 73 responses

I have the freedom to adopt new technique/strategies of testing and assessment of students 73 responses