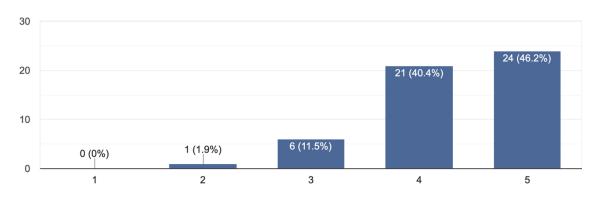

#### **Teaching Workload**

73 responses

The environment of the college is conducive to teaching and research 73 responses

I have the freedom to adopt new technique/strategies of testing and assessment of students 73 responses