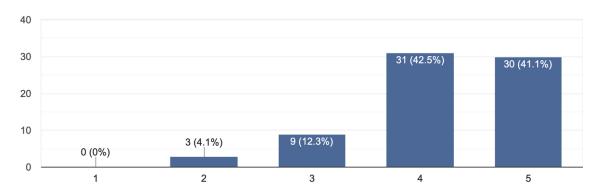

#### **Teaching Workload**

73 responses

The environment of the college is conducive to teaching and research 73 responses

I have the freedom to adopt new technique/strategies of testing and assessment of students 73 responses