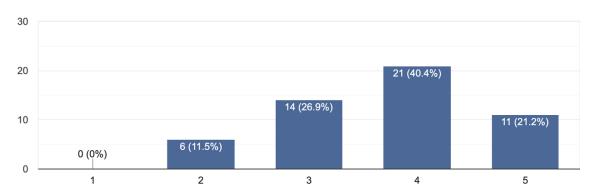

#### **Teaching Workload**

73 responses

The environment of the college is conducive to teaching and research 73 responses

I have the freedom to adopt new technique/strategies of testing and assessment of students 73 responses