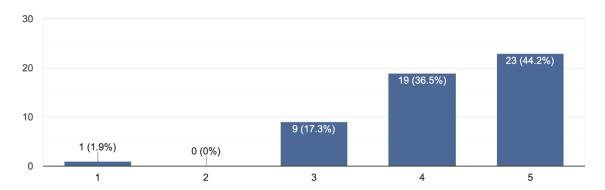

#### **Teaching Workload**

73 responses

The environment of the college is conducive to teaching and research 73 responses

I have the freedom to adopt new technique/strategies of testing and assessment of students 73 responses