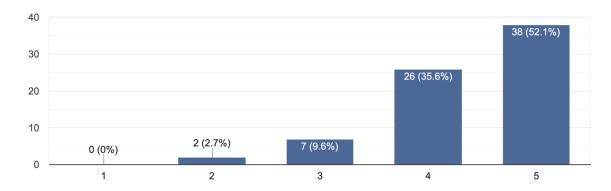

#### **Teaching Workload**

73 responses

The environment of the college is conducive to teaching and research 73 responses

I have the freedom to adopt new technique/strategies of testing and assessment of students 73 responses