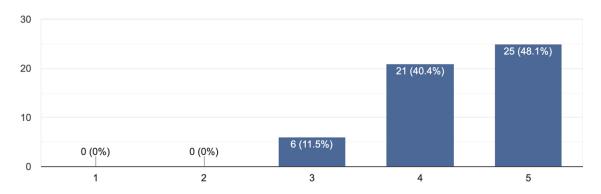

#### **Teaching Workload**

73 responses

The environment of the college is conducive to teaching and research 73 responses

I have the freedom to adopt new technique/strategies of testing and assessment of students 73 responses