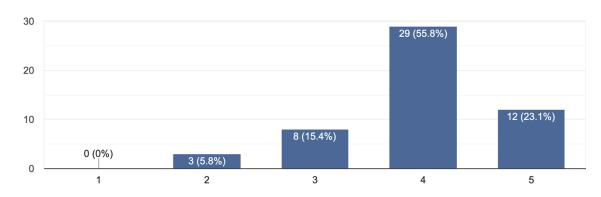

#### **Teaching Workload**

73 responses

The environment of the college is conducive to teaching and research 73 responses

I have the freedom to adopt new technique/strategies of testing and assessment of students 73 responses