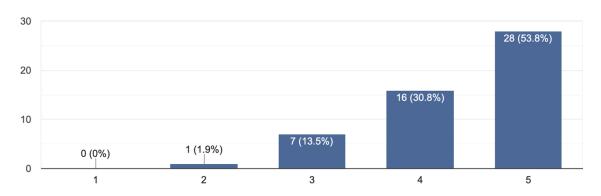

#### Facilities of Library (books, photostat, computers)

Permissibility of availing various leaves (CL,EL,ML,CCL, study leave and maternity/Paternity leave) etc

73 responses