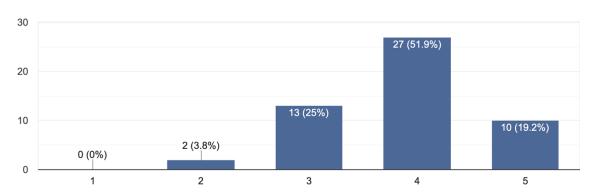

#### **Teaching Workload**

73 responses

The environment of the college is conducive to teaching and research 73 responses

I have the freedom to adopt new technique/strategies of testing and assessment of students 73 responses