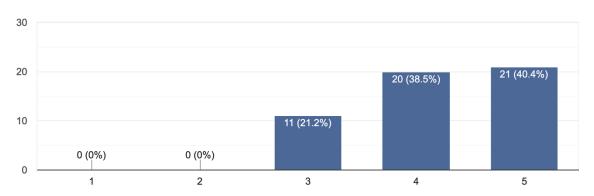

#### **Teaching Workload**

73 responses

The environment of the college is conducive to teaching and research 73 responses

I have the freedom to adopt new technique/strategies of testing and assessment of students 73 responses