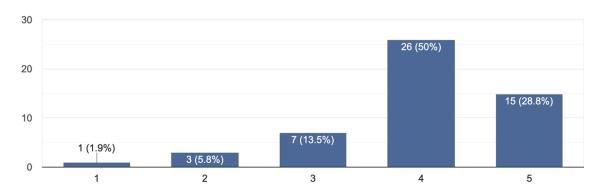

#### **Teaching Workload**

73 responses

The environment of the college is conducive to teaching and research 73 responses

I have the freedom to adopt new technique/strategies of testing and assessment of students 73 responses