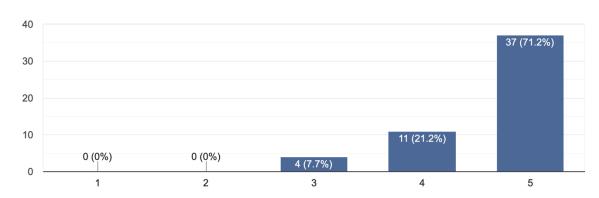

#### **Teaching Workload**

73 responses

The environment of the college is conducive to teaching and research 73 responses

I have the freedom to adopt new technique/strategies of testing and assessment of students 73 responses