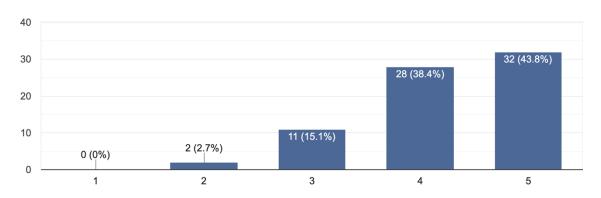

#### **Teaching Workload**

73 responses

The environment of the college is conducive to teaching and research 73 responses

I have the freedom to adopt new technique/strategies of testing and assessment of students 73 responses